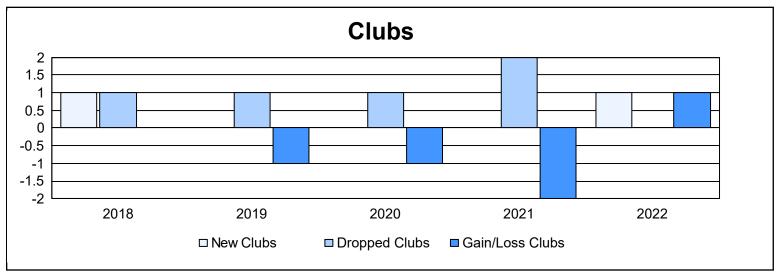

District 19 H As of June 2022 Cumulative

| Year      | New<br>Clubs | Dropped<br>Clubs | Gain/<br>Loss<br>Clubs | New<br>Members | Charter<br>Members | Reinstate<br>Members | Transfer<br>Members | Total<br>Member<br>Added | Total<br>Members<br>Dropped | Gain/<br>Loss<br>Members |
|-----------|--------------|------------------|------------------------|----------------|--------------------|----------------------|---------------------|--------------------------|-----------------------------|--------------------------|
| 2017-2018 | 1            | 1                | 0                      | 121            | 26                 | 22                   | 20                  | 189                      | 346                         | -157                     |
| 2018-2019 | 0            | 1                | -1                     | 114            | 8                  | 14                   | 18                  | 154                      | 154                         | 0                        |
| 2019-2020 | 0            | 1                | -1                     | 93             | 0                  | 13                   | 11                  | 117                      | 195                         | -78                      |
| 2020-2021 | 0            | 2                | -2                     | 80             | 2                  | 14                   | 6                   | 102                      | 191                         | -89                      |
| 2021-2022 | 1            | 0                | 1                      | 178            | 31                 | 11                   | 9                   | 229                      | 191                         | 38                       |
| Average   | 0            | 1                | -1                     | 117            | 13                 | 15                   | 13                  | 158                      | 215                         | -57                      |