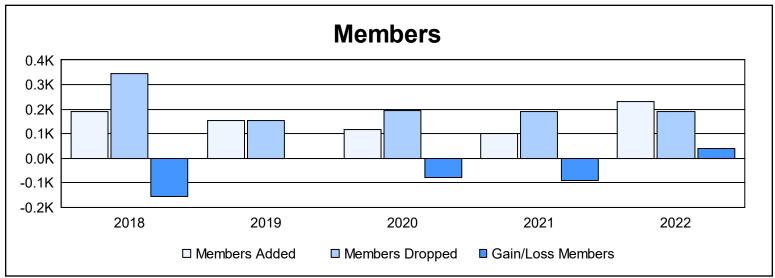

District 19 H As of June 2022 Cumulative

| Year      | New<br>Clubs | Dropped<br>Clubs | Gain/<br>Loss<br>Clubs | New<br>Members | Charter<br>Members | Reinstate<br>Members | Transfer<br>Members | Total<br>Member<br>Added | Total<br>Members<br>Dropped | Gain/<br>Loss<br>Members |
|-----------|--------------|------------------|------------------------|----------------|--------------------|----------------------|---------------------|--------------------------|-----------------------------|--------------------------|
| 2017-2018 | 1            | 1                | 0                      | 121            | 26                 | 22                   | 20                  | 189                      | 346                         | -157                     |
| 2018-2019 | 0            | 1                | -1                     | 114            | 8                  | 14                   | 18                  | 154                      | 154                         | 0                        |
| 2019-2020 | 0            | 1                | -1                     | 93             | 0                  | 13                   | 11                  | 117                      | 195                         | -78                      |
| 2020-2021 | 0            | 2                | -2                     | 80             | 2                  | 14                   | 6                   | 102                      | 191                         | -89                      |
| 2021-2022 | 1            | 0                | 1                      | 178            | 31                 | 11                   | 9                   | 229                      | 191                         | 38                       |
| Average   | 0            | 1                | -1                     | 117            | 13                 | 15                   | 13                  | 158                      | 215                         | -57                      |